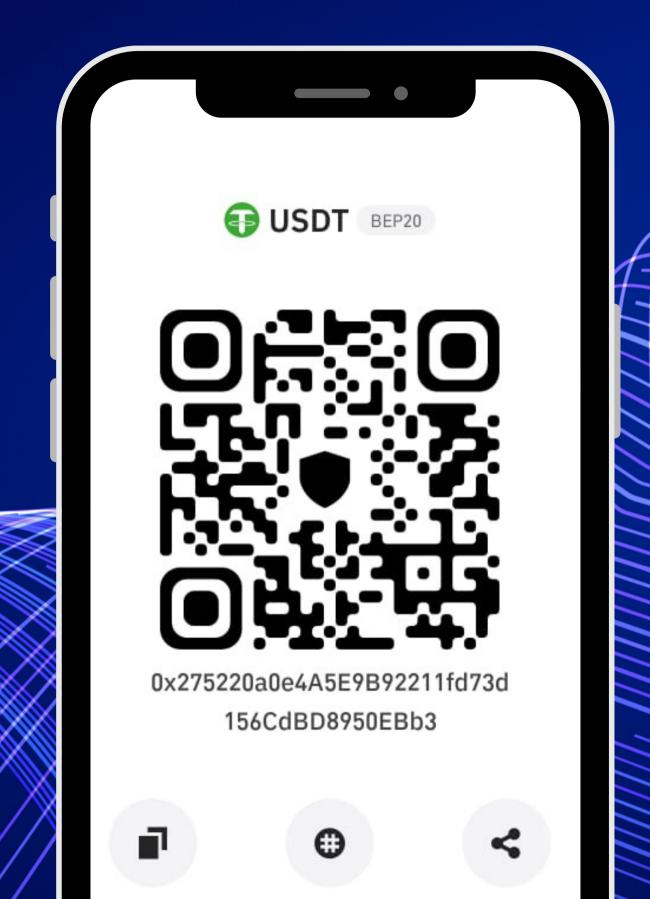

Selftrade income

## **100/0** Per month





#### LEVEL INCOME

| Level   | Rank          | Business   | <b>Direct Required</b> | Incom |
|---------|---------------|------------|------------------------|-------|
| Level 1 | Advisor       | \$1000/-   | 2                      | 10%   |
| Level 2 | Sr Advisor    | \$2000/-   | 3                      | 6%    |
| Level 3 | Manager       | \$5000/-   | 4                      | 4%    |
| Level 4 | Area Manager  | \$15,000/- | 5                      | 3%    |
| Level 5 | Sales Manager | \$20,000/- | 6                      | 2%    |
| Level 6 | Crown         | \$50,000/- | 7                      | 1%    |

6th level Achiever in C.T.O income qualify 10% + SALARY





# BEP 20 BSC

# Deposit address 0x275220a0e4A5E9B92211fd73d15 6CdBD8950EBb3







# **Contact us**\$\$ +971523055796

#### **Offical address**

Guava Street, Belama Phase 1, P.O. Box 1920, Belize City. 2118 Guava Street, Belama Phase 1, P.O. Box 1920, Belize City.Dubai







www.fxtrades.world

#